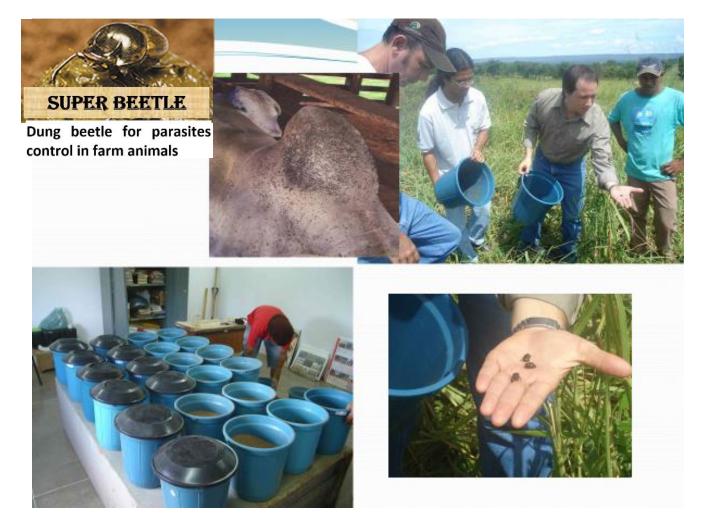

## Dung beetle for parasites control in farm animals

The program was initially as an exclusive extension project. Basically, the objective was to stablish a colony of the African dung beetle (*Digitonthophagus gazella*) in our campus and release the beetles in our region to control parasites, mainly horn fly (*Haematobia irritans*), a major concern for the livestock production.

However, to discover more about the biology of the beetle, studies were conducted in the lab. After release thousands of beetles, traps were mounted to recapture the beetles and a survey were done with the producers. In some ranches, the beetle recovery rate was low. Analyzing the survey results, we could notice the parasite management, mainly regarding the type of drug used, affect the dung beetle population. We used the results to educate the producers about the ecology of the beetles and the biology of the parasites, toward the utilization of strategic control with products no harmful to the beetles.