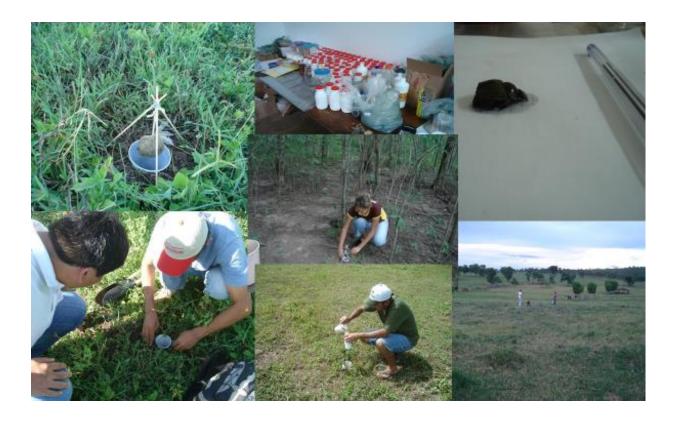

However, to discover more about the biology of the beetle, studies were conducted in the lab. After release thousands of beetles, traps were mounted to recapture the beetles and a survey were done with the producers. In some ranches, the beetle recovery rate was low. Analyzing the survey results, we could notice the parasite management, mainly regarding the type of drug used, affect the dung beetle population. We used the results to educate the producers about the ecology of the beetles and the biology of the parasites, toward the utilization of strategic control with products no harmful to the beetles.

The Superbeetle project was improved with the partnership with Sao Paulo State University allowing the research to expand to native dung beetles. The richness and biodiversity of the native dung beetles were studied in western and southern Bahia.